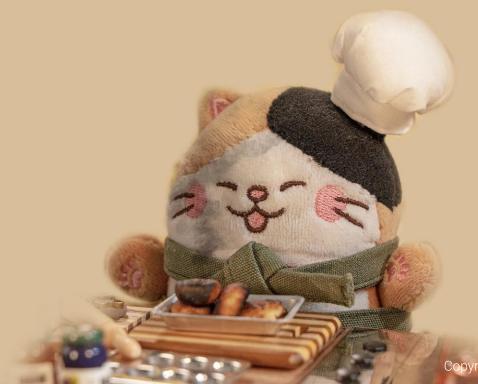

### **CAMEM & BERT'S FOOD TRUCK**

**Target:** 3~5 Preschool **Genre:** Educational Comedy

Length: 6'x52

Format: Live-Action Puppet show + Stop Motion

Combined, Non-Verbal with Narration

#### Story:

Camem and Bert are two cat siblings who run a cute food truck. They are assisted by their bouncy friend Cream. The cats cook dishes for their forest friends, often using the dish to solve some problem or dilemma. For inspiration they turn to their Grandma's magical recipe book. It flips open by itself as they ask "What can we cook to help out?" The book always seems to know which dish might fix which situation. Who will the main dish be made for today?