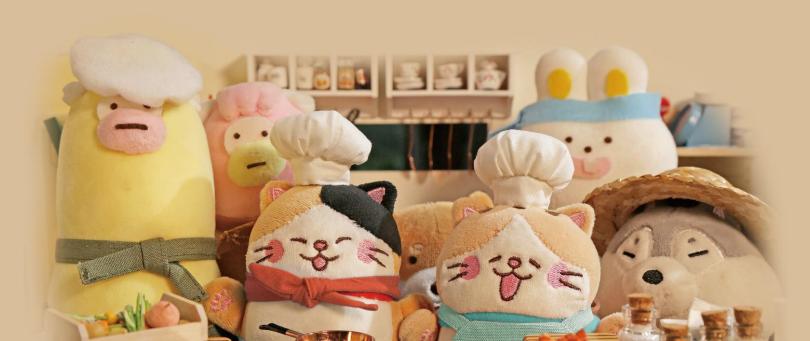

### **CAMEM & BERT'S FOOD TRUCK**

**Target:** 3~5 Preschool **Genre:** Educational Comedy

Length: 6'x52

Format: Live-Action Puppet show + Stop Motion

Combined, Non-Verbal with Narration

#### Story:

Camem and Bert are two cat siblings who run a cute food truck. They are assisted by their bouncy friend Cream. The cats cook dishes for their forest friends, often using the dish to solve some problem or dilemma. For inspiration they turn to their Grandma's magical recipe book. It flips open by itself as they ask "What can we cook to help out?" The book always seems to know which dish might fix which situation. Who will the main dish be made for today?