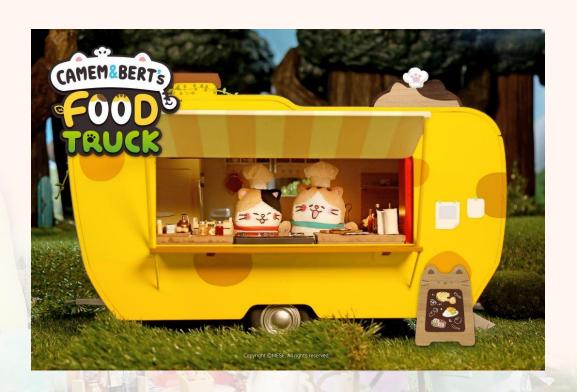

### **CAMEM & BERT'S FOOD TRUCK**

**Target:** 3~5 Preschool **Genre:** Educational Comedy

Length: 6'x52

Format: Live-Action Puppet show + Stop Motion

Combined, Non-Verbal with Narration

#### Story:

Camem and Bert are two cat siblings who run a cute food truck. They are assisted by their bouncy friend Cream. The cats cook dishes for their forest friends, often using the dish to solve some problem or dilemma. For inspiration they turn to their Grandma's magical recipe book. It flips open by itself as they ask "What can we cook to help out?" The book always seems to know which dish might fix which situation. Who will the main dish be made for today?