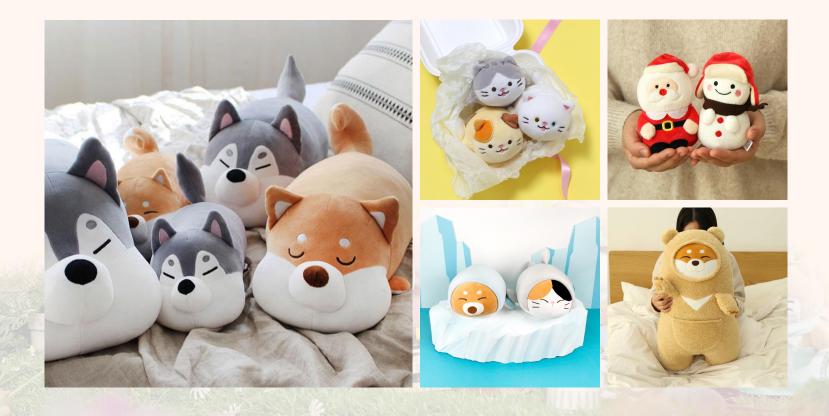

ction

R&D

Original Character IP
Puppet Development
Smart Toy

### **PARTNERS**



























### **CAMEM & BERT'S FOOD TRUCK**

**Target:** 3~5 Preschool **Genre:** Educational Comedy

Length: 6'x52

Format: Live-Action Puppet show + Stop Motion

Combined, Non-Verbal with Narration

#### Story:

Camem and Bert are two cat siblings who run a cute food truck. They are assisted by their bouncy friend Cream. The cats cook dishes for their forest friends, often using the dish to solve some problem or dilemma. For inspiration they turn to their Grandma's magical recipe book. It flips open by itself as they ask "What can we cook to help out?" The book always seems to know which dish might fix which situation. Who will the main dish be made for today?



# **PRODUCTS: ORIGINAL**





# **PRODUCTS: OEM**





# **THANK YOU!**



Copyright © 2020. MESE Co.,LTD. all rights reserved.