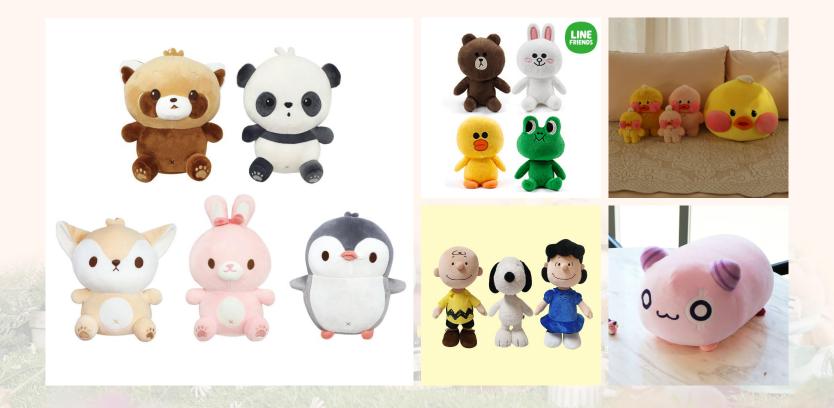

acter IP
Puppet Development
Smart Toy

### **PARTNERS**



























### **CAMEM & BERT'S FOOD TRUCK**

**Target:** 3~5 Preschool **Genre:** Educational Comedy

Length: 6'x52

Format: Live-Action Puppet show + Stop Motion

Combined, Non-Verbal with Narration

#### Story:

Camem and Bert are two cat siblings who run a cute food truck. They are assisted by their bouncy friend Cream. The cats cook dishes for their forest friends, often using the dish to solve some problem or dilemma. For inspiration they turn to their Grandma's magical recipe book. It flips open by itself as they ask "What can we cook to help out?" The book always seems to know which dish might fix which situation. Who will the main dish be made for today?



# **PRODUCTS: ORIGINAL**





# **PRODUCTS: OEM**





# **THANK YOU!**



Copyright © 2020. MESE Co.,LTD. all rights reserved.