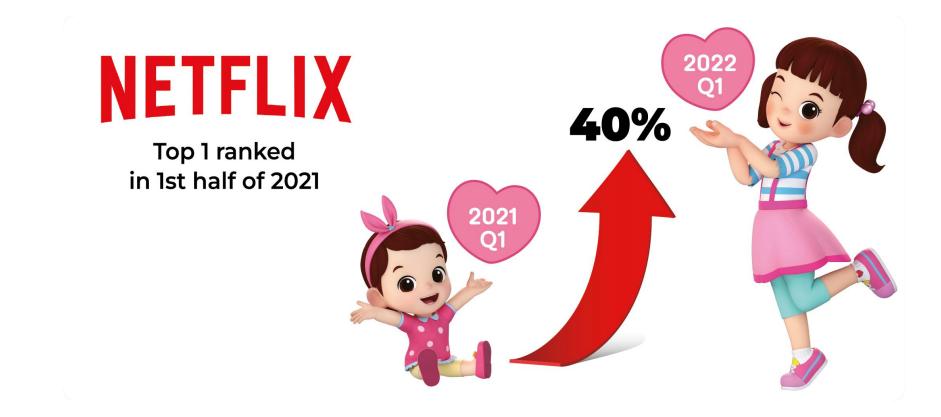

4

With the success of animation, Dalimi brand's sales in the Q1 of 2022 grew 40% from the Q1 of 2021. Dalimi was born in 2008. In particular, Dalimi's have already set up brand in various countries such as China, Hong Kong, Taiwan, and Vietnam.etc

### **Brand growth**

- Dalimi was born in 2008. In particular, Dalimi's have already set up brand in various countries such as China, Hong Kong, Taiwan, and Vietnam.etc
- Cumulative sales of Dalimi toys since its birth is USD 22,004,785
- With the success of animation, Dalimi brand's sales in the Q1 of 2022 grew 40% from the Q1 of 2021.