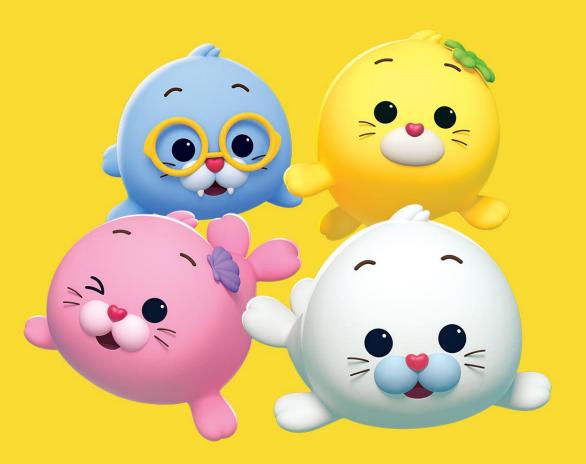

## **About Harp and Friends**

Harp and Friends live in a "Snowflake island". It's an unknown space full of fun and adventure

They travel across the sky, the sea, and the ground There is a wide world that can be implemented without space limitation "Harp and Friends" characterized the seal,

an endangered animal, is eco-friendly clean contents.