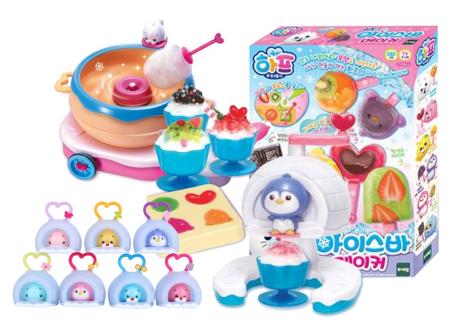

### **Based on Toy**

An animation based on the toys of **Toytron**, the 5<sup>th</sup> largest toy company in Korea.

Harp has more than **40** items of toy.

Cumulative sales of Harp toys since its birth in 2014 to 2022 is **USD 20 million**. Animation will lead to a significant increase in sales

### Marketing points - Style guide, YouTube, OTT, IPTV

There are both style guides **2D** and **3D**. Various artworks can be used freely according to the characteristic of the product.

Kids Entertainment Videos of "Harp and Friends"(15Min x 20Ep) Continuous exposure to various media such as Cable, IPTV, OTT, YouTube, etc