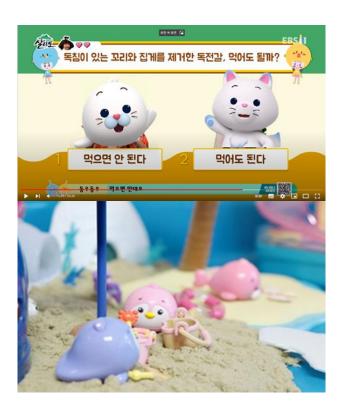

## **About Harp and Friends**

Harp and Friends live in a "Snowflake island". It's an unknown space full of fun and adventure

They travel across the sky, the sea, and the ground There is a wide world that can be implemented without space limitation "Harp and Friends" characterized the seal,

an endangered animal, is eco-friendly clean contents.