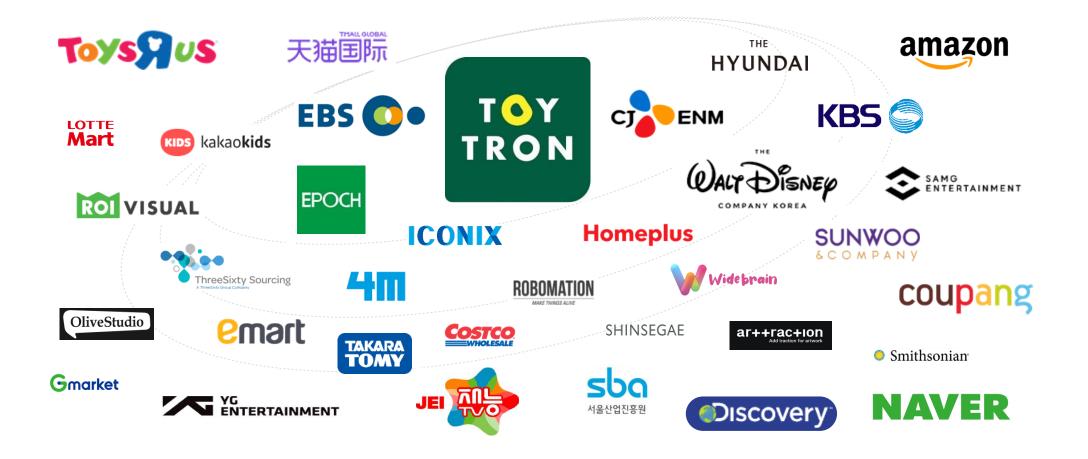

-----|----------------------------------------------------------------------------------------------------|
| Established date    | 1999.10.01                                                                                         |
| Main business Field | • Toy<br>• Content<br>• License                                                                    |
| Address             | 236, Hyoryeong-ro, Seocho-gu,<br>Seoul, Korea (06709)                                              |
| Contact Point       | <ul> <li>Kwon Yun Kyoung (Director)</li> <li>+82 10 3923 7556</li> <li>+82 70 5052 3122</li> </ul> |



LJKE A

CHJLD







# Cognitive and Emotional Development , Technology for Play Edu & Play, TOYTRON







# Established close partnerships with domestic and international market leaders





# 01 Harp and Friends

About Animation



TOYTRON CO.LTD www.toytron.co.kr 236, Hyoryeong\_ro, Seocho-gu, Seoul 137-869, Korea

### Introduction





## "Harp and Friends" had been broadcasted on EBS, one of the public broadcasting stations in

**Korea.** It recorded a high viewer rating of more than 33% from the second episode. We are planning to air Season 2 in Mar. 2024.

| Titles           | Harp and Friends                                |
|------------------|-------------------------------------------------|
| Genre            | Emotional, Comic and Fantasy Drama              |
| Picture Format   | 3D Animation                                    |
| Running time     | 11min.30"                                       |
| No. of episodes  | 38