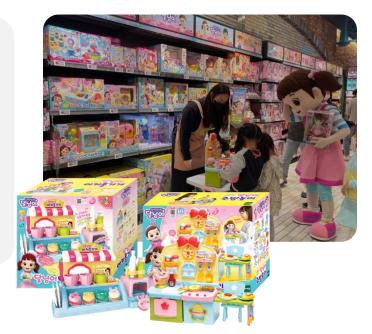

### **Based on Toy**

An animation based on the toys of Toytron.

1

2

Dalimi has more than **50 items** of toy.

5

Cumulative sales of Dalimi toys since its birth is **USD 22milion**.

3

### **Brand growth**

- Dalimi was born in 2008. In particular, Dalimi's have already set up brand in various countries such as China, Hong Kong, Taiwan, and Vietnam.etc
- Cumulative sales of Dalimi toys since its birth is USD 22,004,785
- With the success of animation, Dalimi brand's sales in the Q1 of 2022 grew 40% from the Q1 of 2021.