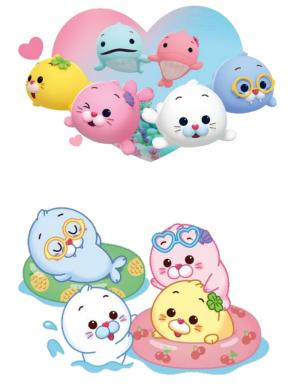

## **About Harp and Friends**

Harp and Friends live in a "Snowflake island". It's an unknown space full of fun and adventure

They travel across the sky, the sea, and the ground There is a wide world that can be implemented without space limitation "Harp and Friends" characterized the seal,

an endangered animal, is eco-friendly clean contents.