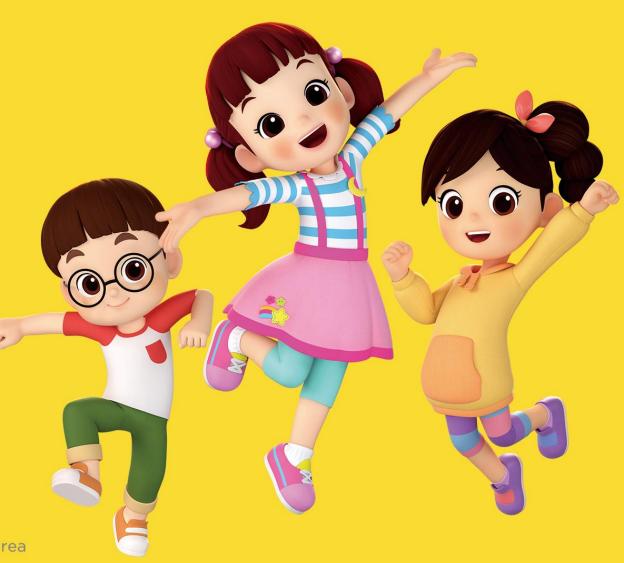

### "Doremi Dalimi" is a musical animation.

Dalimi, a bright and lovely 6-year-old girl, is the main character.

The fun daily life that Dalimi experiences with family and friends has been made into beautiful songs and videos.

Doremi Dalimi is a family drama that shows the love and warmth of family

in the global trend of increasing single-person households.

It is an educational and emotional story that can be sympathized with people of all ages.