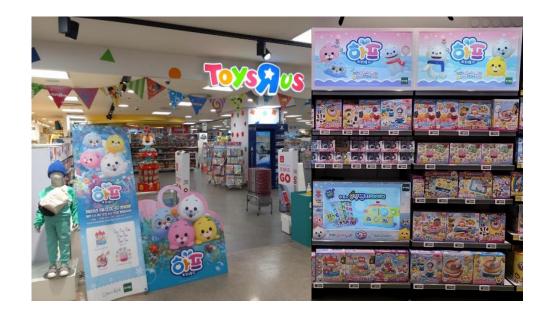

### **Based on Toy**

An animation based on the toys of **Toytron**, the 5<sup>th</sup> largest toy company in Korea.

Harp has more than **40** items of toy.

Cumulative sales of Harp toys since its birth in 2014 to 2022 is **USD 20 million**. Animation will lead to a significant increase in sales

### Marketing points - Style guide, YouTube, OTT, IPTV

There are both style guides **2D** and **3D**. Various artworks can be used freely according to the characteristic of the product.

Kids Entertainment Videos of "Harp and Friends"(15Min x 20Ep) Continuous exposure to various media such as Cable, IPTV, OTT, YouTube, etc

YouTube cumulative more than **1million views** recorded