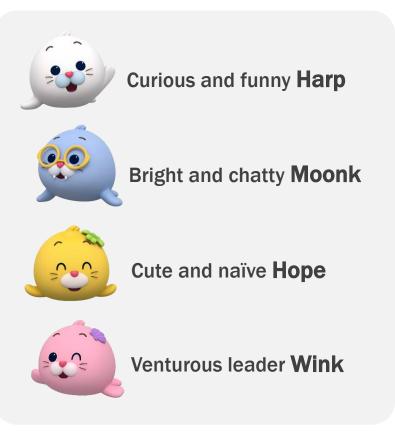

## **About Harp and Friends**

Harp and Friends live in a "Snowflake island". It's an unknown space full of fun and adventure

They travel across the sky, the sea, and the ground There is a wide world that can be implemented without space limitation "Harp and Friends" characterized the seal,

an endangered animal, is eco-friendly clean contents.