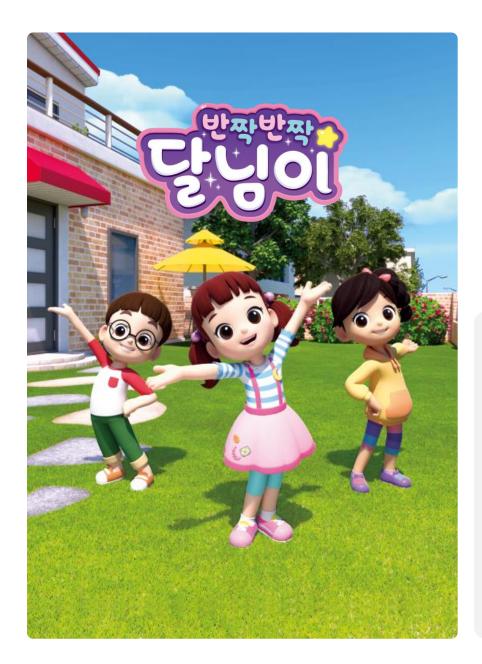

### "Doremi Dalimi" was aired on KBS1, a representative Korean public broadcasting station, in April 2021.

It opened a new genre of musical animation and received a lot of sympathy and applause.

Season 2 was aired in Oct to Dec, 2022.

Look forward to seeing the Dalimi who newly changed in every season.

| Titles           | Doremi Dalimi                        |        |
|------------------|--------------------------------------|--------|
| Genre            | Emotional, Fantasy and Musical Drama |        |
| Picture format   | 3D Full HD CGI                       |        |
| Running time     | 11min. 30"                           | AND TO |
| No. of episodes  | 26                                   | Ľ      |
| Target age       | Mainly 3~6yr                         | 2      |
| Original network | KBS (Korean Broadcasting Station)    |        |
| Original release | 2021.04.08. ~ 2021.11.11.            |        |