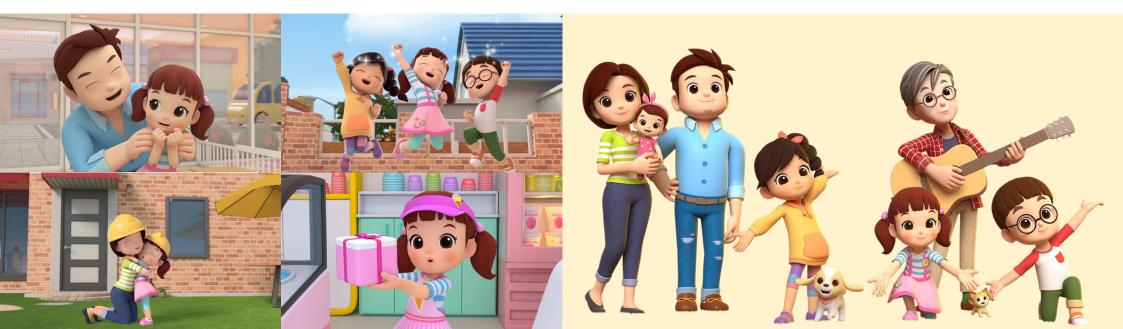

### "Doremi Dalimi" is a musical animation.

Dalimi, a bright and lovely 6-year-old girl, is the main character.

The fun daily life that Dalimi experiences with family and friends has been made into beautiful songs and videos.

Doremi Dalimi is a family drama that shows the love and warmth of family

in the global trend of increasing single-person households.

It is an educational and emotional story that can be sympathized with people of all ages.