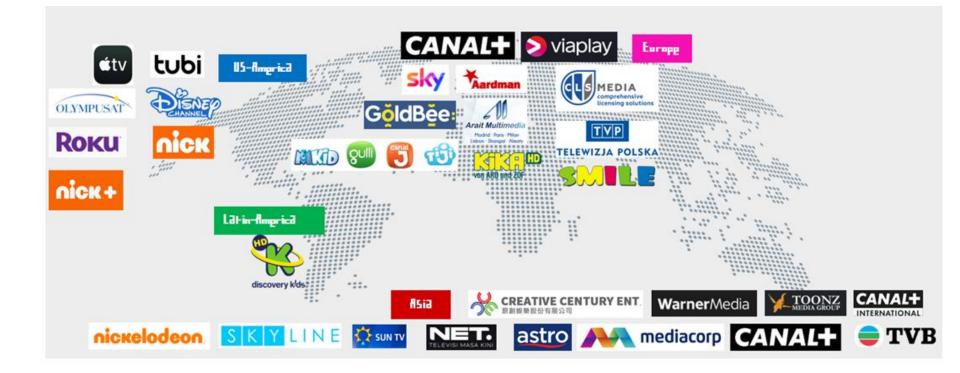

II. 프로젝트 소개

ANYZAC

| Global Platform | NETFLIX, DISNEY ASIA, Youtube, Tubi, Roku, Samsung tv+, Apple tv+ etc. |
|-----------------|------------------------------------------------------------------------|
| China VOD       | QITI, YOUKU, TENCENT, PPTV etc.                                        |
| Overseas        | Japan VOD&DVD, Indonesia, Russia & CIS, North and South America etc.   |