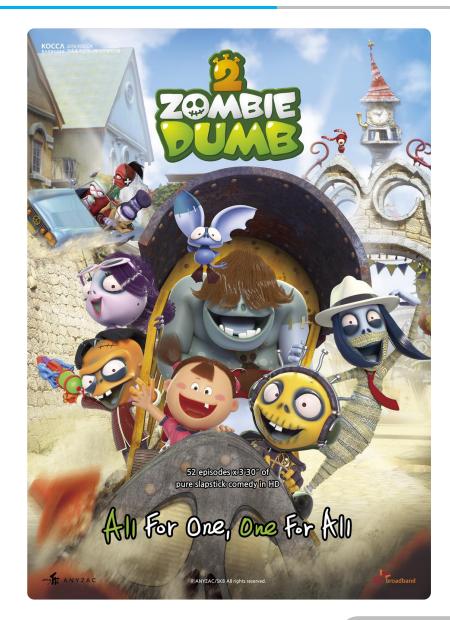

### • ZOMBIEDUMB SEASON 2

| Genre    | Non-Verbal + Slapstick Comedy |
|----------|-------------------------------|
| Format   | TV series 3D Animation        |
|          | Full HD Animation             |
| Duration | 3min x 60ep                   |
| Target   | All Age                       |

## "A friendship story about zombie kids and a human child *Hana*"

The world was swept away by zombies and Moon Village also fell into ruin and is left with no trace of human. When it gets dark and the moon rises, zombie kids, each one of who has different personality, ability and values, stick together out of their stupidity and try to rule the Moon Street. Unfortunately, their stupidity always causes accidents! On top of that, their dumbness doubles as the last human child alive appears before them, which invites a greater deal of troubles. As "Little wit in the head makes much work for the feet," their whole heart turns into another slapstick comedy on the Moon Street today.