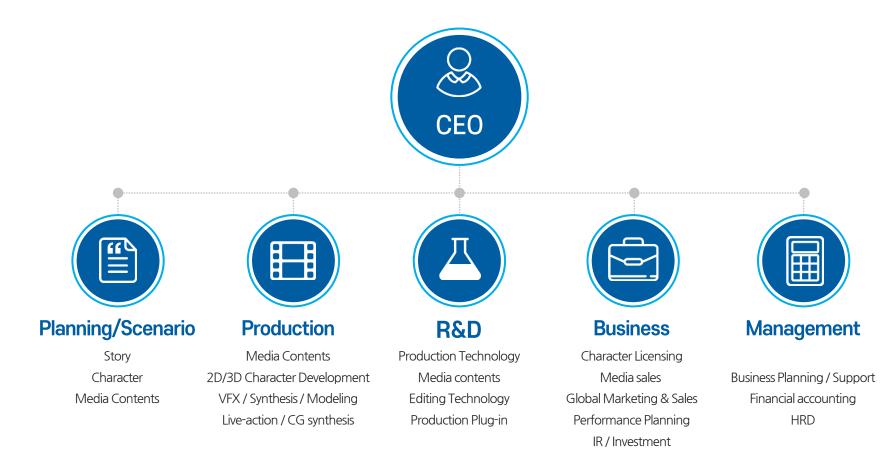

----------------------------------------------|-------|
| C.E.0                | LEE BYUNG JUN                                                        |       |
| Established date     | 1 <sup>st</sup> Mar. 2013.                                           |       |
| Industry information | Movie / Broadcasting / 3D Animation                                  |       |
| Address              | 4F, Shinhwa BD, 10, 20na-gil, Toegye-ro, Jung-gu, Seoul, 04631 Korea |       |
| Phone                | 02.780.1382                                                          |       |
| Fax                  | 02.780.1386                                                          | NYZAC |



# Key employees who have worked in global projects lead planning, production, and projects with quality contents.





By establishing the entire animation production pipeline, we are systematically managing and conducting business throughout the entire process.





## **Outcomes Planned by ANYZAC**

<Zombiedumb > 2020 Korea 1person Media Festival - Grand Award <Zombiedumb> 2020 SICAF AWARD - Character Design Award <Musical : Tree Of Life> KOCCA IP Licensing Production support

# NETFLIX You Tube GS25 × E

<Zombiedumb> Youtube channel reached 300k subscribers <Zombiedumb> S1, S2 - NETFLIX Global launching





2019

2018

<Zombiedumb> AACA Best Animated Programme 2D /3D Nominated

<Zombiedumb> Asian Television Awards - Best 3D

**Animated Programme** 

<Zombiedumb>2018 Korea Content Awards -

Minister of Culture Award <iN:APP> 'I Love Character' Character Awards – Grand Award <zombiedumb> 2020 Korea Con