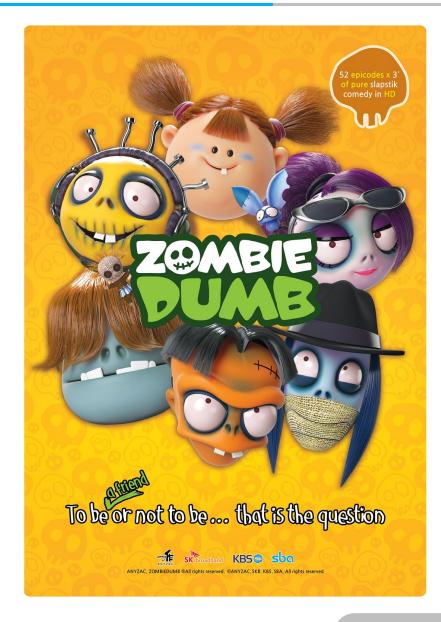

### • ZOMBIEDUMB SEASON 2

| Genre    | Non-Verbal + Slapstick Comedy |
|----------|-------------------------------|
| Format   | TV series 3D Animation        |
|          | Full HD Animation             |
| Duration | 3min x 52ep                   |
| Target   | All Age                       |

## "To be a friend or not to be! That is the question."

After all ups and downs, zombiedumbs became friends with the girl, *Hana*. However, the temporary peaceful time stops with new enemies. They are the 3 Zomboys who want to kick all of them out and take over the Moon Street. Zomboys who frequently show up and try to take zombie dumbs away! And the foolish kiddy zombies must survive their enemies' attack to protect *Hana* and the Moon Street. A new epic where enemies turn into friends begins again!