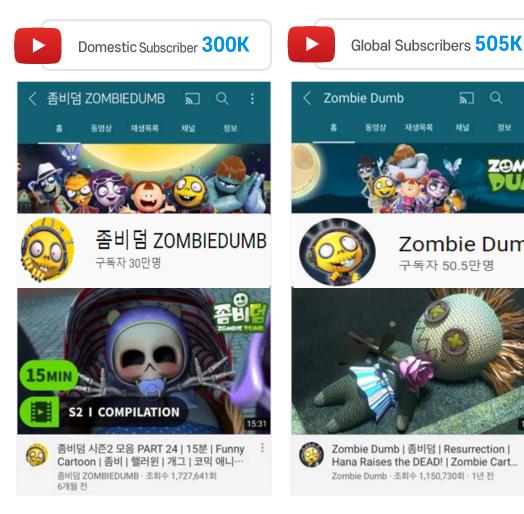

# NETFLIX You Tube GS25 × E

<Zombiedumb> Youtube channel reached 300k subscribers <Zombiedumb> S1, S2 - NETFLIX Global launching

2019

2018

<Zombiedumb> AACA Best Animated Programme 2D /3D Nominated

<Zombiedumb> Asian Television Awards - Best 3D

핼러윈 시즌 상품 콜라보 이벤트

- Youtube, Tiktok etc. New Media
- GS25 Halloween Joint Event
- Paradise City, Haebichi Hotel Jeju etc.

Growth

Product – SKU 184 kinds extension

800K Subscribers

Zombiedumb