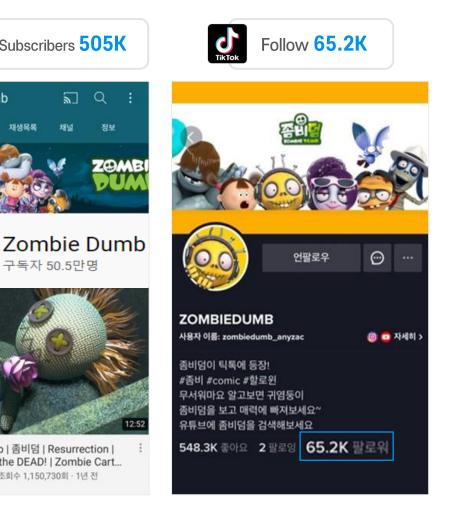

# NETFLIX You Tube GS25 × E

<Zombiedumb> Youtube channel reached 300k subscribers <Zombiedumb> S1, S2 - NETFLIX Global launching

2019

2018

<Zombiedumb> AACA Best Animated Programme 2D /3D Nominated

<Zombiedumb> Asian Television Awards - Best 3D

핼러윈 시즌 상품 콜라보 이벤트

- Youtube, Tiktok etc. New Media
- GS25 Halloween Joint Event
- Paradise City, Haebichi Hotel Jeju etc.

Growth

Product – SKU 184 kinds extension

800K Subscribers

Zombiedumb