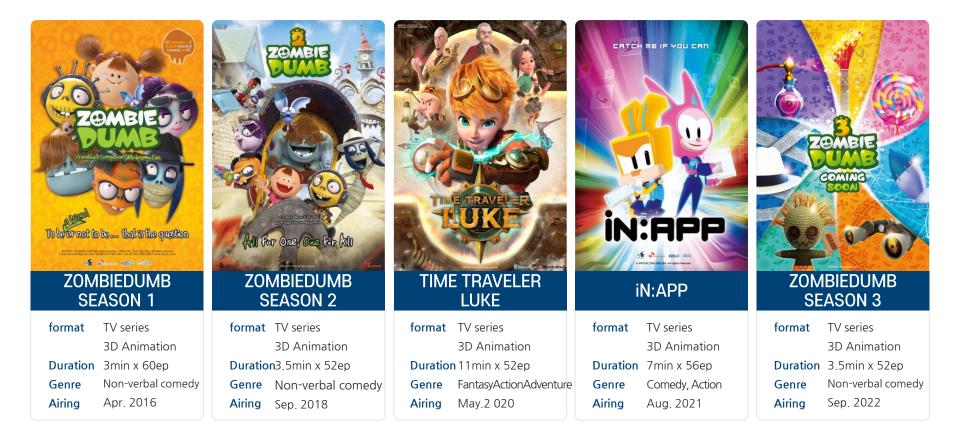

# ΑΝΥΖΑΟ

- 1. ZOMBIEDUMB
- SEASON 1
- SEASON 2
- 2. TIME TRAVELER LUKE
- 3. iN:APP

II. 프로젝트 소개

### • ZOMBIEDUMB SEASON 2

| Genre    | Non-Verbal + Slapstick Comedy |
|----------|-------------------------------|
| Format   | TV series 3D Animation        |
|          | Full HD Animation             |
| Duration | 3min x 60ep                   |
| Target   | All Age                       |

### • ZOMBIEDUMB SEASON 2

| Genre    | Non-Verbal + Slapstick Comedy |
|----------|-------------------------------|
| Format   | TV series 3D Animation        |
|          | Full HD Animation             |
| Duration | 3min x 52ep                   |
| Target   | All Age                       |

### • TIME TRAVELER LUKE

| Genre    | Fantasy, Action, Adventure |
|----------|----------------------------|
| Format   | TV series 3D Animation     |
|          | Full HD Animation          |
| Duration | 11min x 52ep               |
| Target   | All Age                    |

### • iN:APP

| Genre    | Fantasy, Action, Comedy |
|----------|-------------------------|
| Format   | TV series 3D Animation  |
|          | Full HD Animation       |
| Duration | 7min x 56ep             |
| Target   | All Age                 |