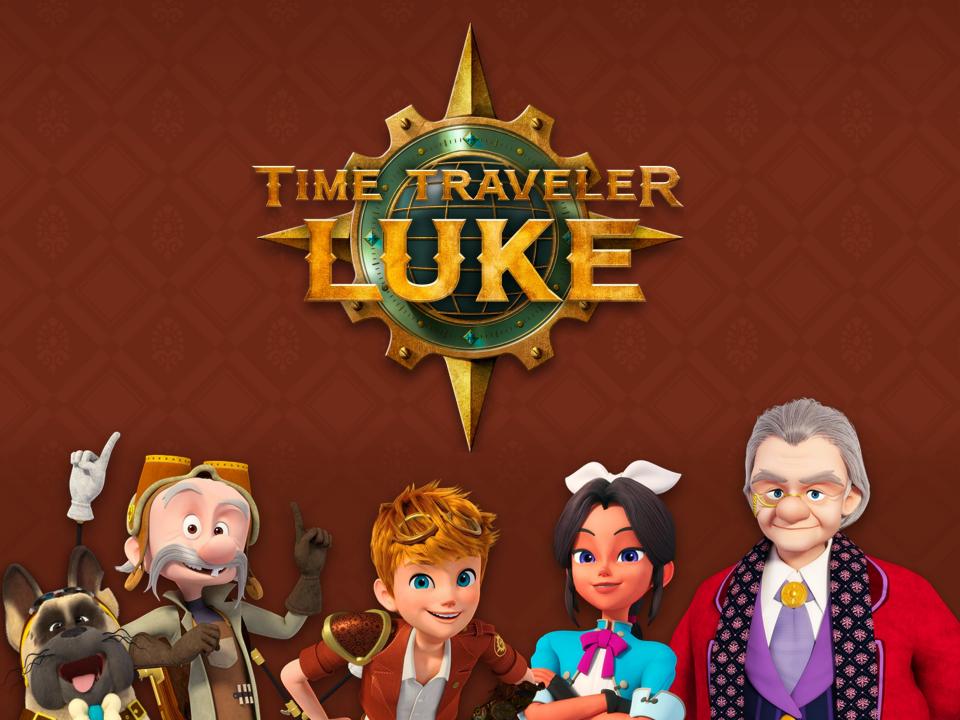

### • TIME TRAVELER LUKE

| Genre    | Fantasy, Action, Adventure |
|----------|----------------------------|
| Format   | TV series 3D Animation     |
|          | Full HD Animation          |
| Duration | 11min x 52ep               |
| Target   | All Age                    |

"A spectacular action adventure taking **a time journey on an elevator** and visiting **heritage sites around the world**"

'Hotel Starz' where travelers across **the world** share their adventures, and a variety of history and relics exist together.

**Paul**, the founder of the Hotel, is a time traveler who takes the elevator hidden behind the bookshelf in his study and travels into the past to keep and preserve historical places in danger of disappearing.

**Luke,** Paul's grandson who knows the presence of the elevator, is destined to protect the disappearing remains and seek out his grandfather.

II. 프로젝트 소개