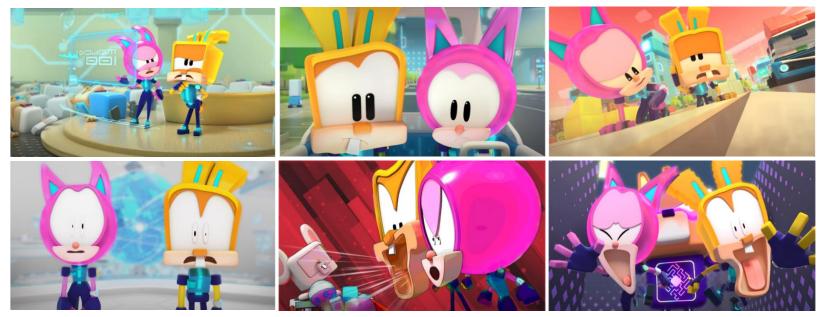

"24/7, We keep the smart phone world safe! Robin and Jackie! The Two Cops' Struggling Life!"

The smart phone world that keeps running. While we don't use cell phones, the Command Center is still busy and monitoring whether the world is okay. It's the Center that makes all applications on the phone work without any failures.

#### Users' Inconvenience Leads to Crisis in Smart World

New cops Robin and Jackie are dispatched to the smart world whenever applications have problems. Sometimes, they handle troubles in their own ways but other times they work together to sort them out. Jackie who acts out on data and manual, and Robin on his instinct and intuitions, start their duties to keep the smart phone world safe.