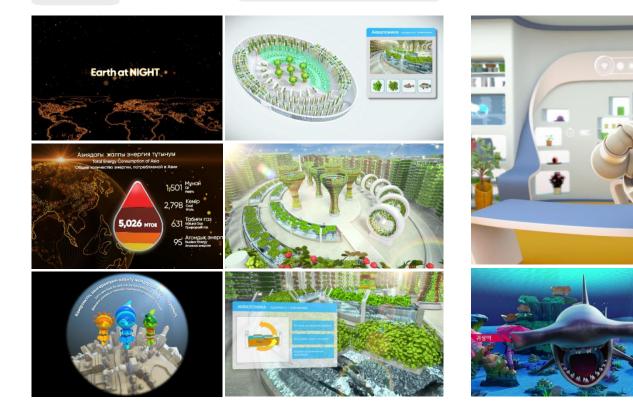

### **3** Kazakhstan International EXPO / LG Science Hall

| Client   | Sigong Tech,     | Produced exhibition videos at        |  |
|----------|------------------|--------------------------------------|--|
|          |                  | 4 corners suitable for EXPO          |  |
| Quantity | for 4 booth      | <b>M</b> ulti ch.+dimensional images |  |
| Format   | Exhibition video |                                      |  |

| Client | LG Science Hall |
|--------|-----------------|
| Format | 3D CGI          |

Produced video contentscustomized for exhibition hallsDeveloped video contents forthe device on the scene

•••

0

Δ