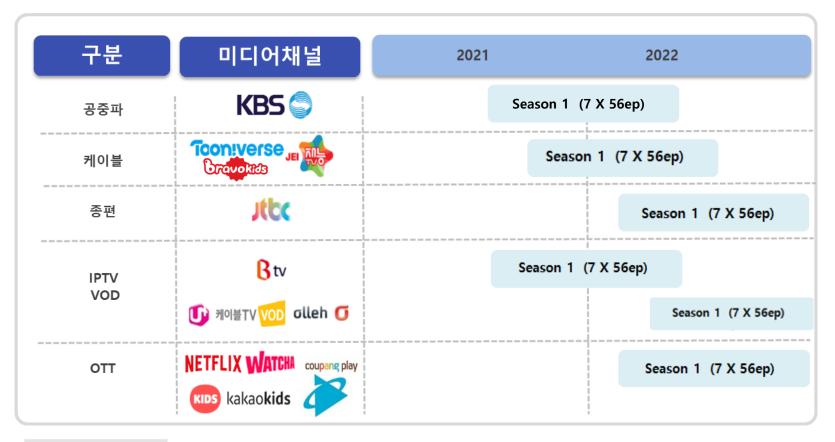

### **2** Broadcasting

Distribution Dec.2020 iN:APP Special for 4weeks, 14<sup>th</sup> Aug.2021 KBS 1TV, SK Btv launching Linear TV- IPTV - CABLE - JTBC - NETFLIX(OTT) Pre-built of Media line!

©ANYZAC All rights reserved.